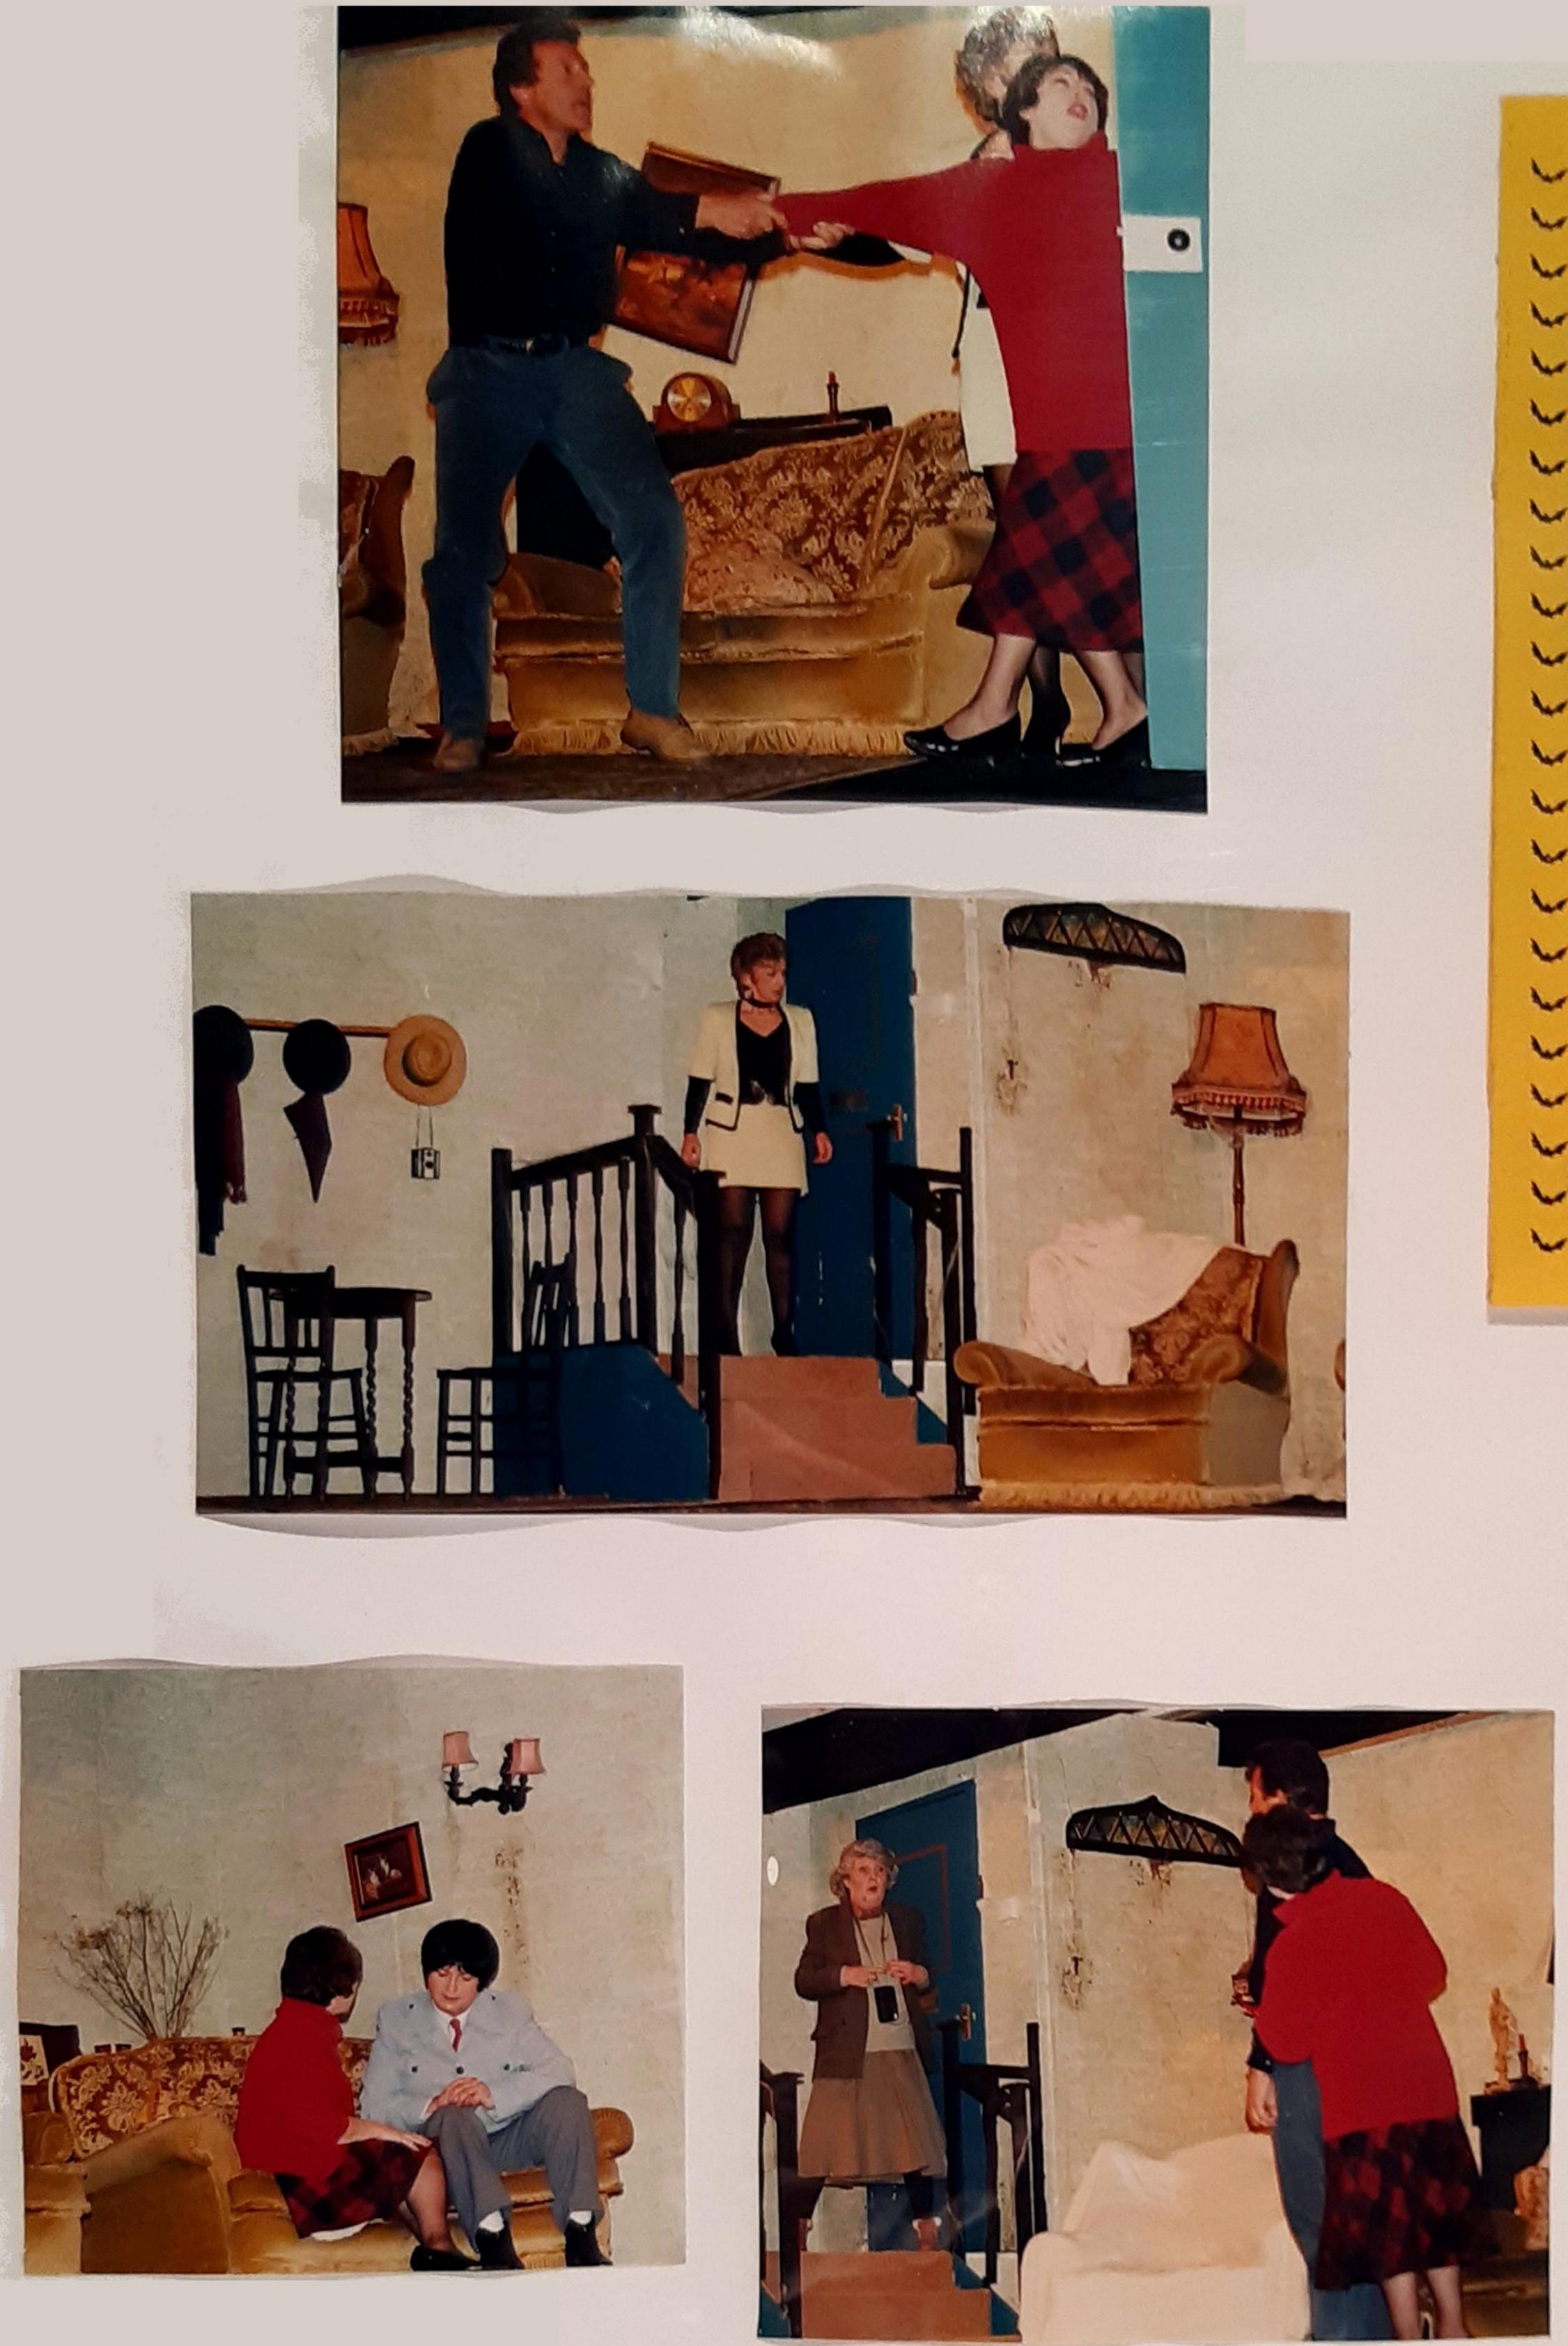

## Cit Thois Of Thois Additesss Additesss a sbestly comedy by lan bomby

BLETCHINGLEY VILLAGE HALL

| PRODUCER                  | JOHN TOMLIN                  |
|---------------------------|------------------------------|
| MAKE-UP                   | Roz MILLER                   |
| LIGHTING & SOUND          | JOHN RODGERS                 |
| SET DESIGN & CONSTRUCTION | JEREMY LUND<br>CYRIL MIGHALL |
| SPECIAL PROPS             | CYRIL MIGHALL                |
| FRONT OF HOUSE            | Marian Buck<br>Susan Sarti   |
| Box OFFICE                | MARY FOSTER                  |

## THE ACTION TAKES PLACE IN THE LIVING ROOM OF A SMALL COUNTRY COTTAGE. TIME: PRESENT DAY.

ONE OF OUR USUAL FANTASTIC FISH AND CHIP SUPPERS WILL BE SERVED DURING THE INTERVAL. THE BAR IS OPEN BEFORE THE PLAY AND DURING THE INTERVAL.