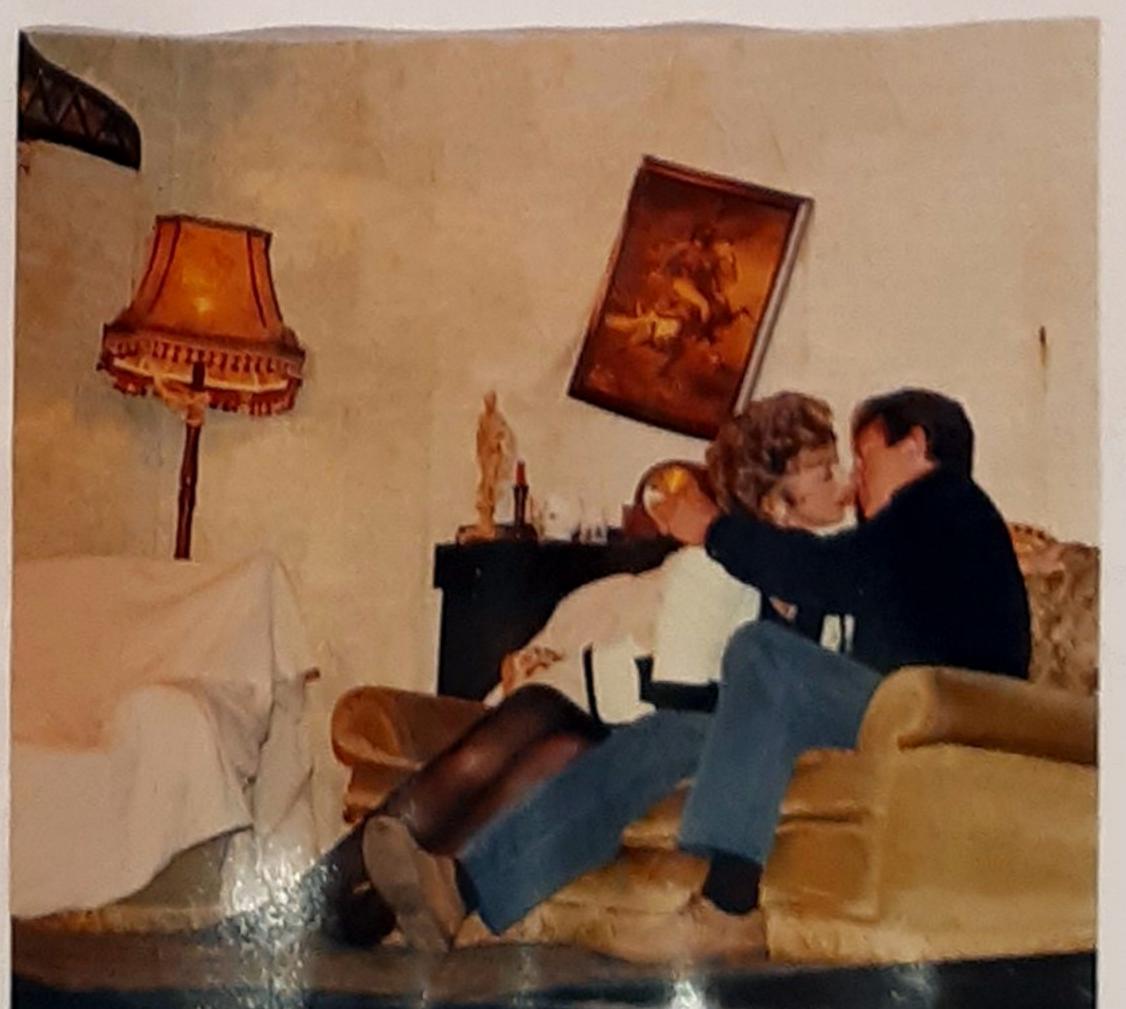

## THE ACTION TAKES PLACE IN THE LIVING ROOM OF A SMALL COUNTRY COTTAGE. TIME: PRESENT DAY.

ONE OF OUR USUAL FANTASTIC FISH AND CHIP SUPPERS WILL BE SERVED DURING THE INTERVAL. THE BAR IS OPEN BEFORE THE PLAY AND DURING THE INTERVAL.